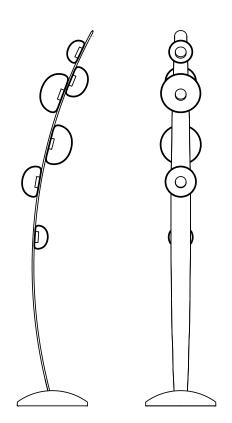

# **DEW DROPS** floor

Design by Boris Klimek

## Handmade glass attributes

All Bomma products are hand-made from mouth-blown lead-free crystal. Therefore any small bubbles, non-melts and irregularities in the glass are both proof and a characteristic feature of this traditional craft.

The intensity and color shade of the iridescent metal-coating may vary slightly from product to product. Small dots in the coating, especially visible after the light is on, are not a defect of the product.