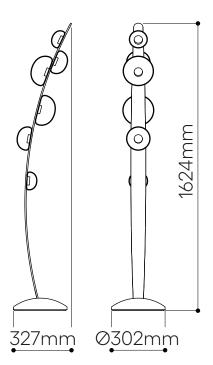

### LIGHTING DESCRIPTION

| Size            | dia 327 mm, H 1624 mm                                              |
|-----------------|--------------------------------------------------------------------|
|                 | dia 12,87 inch, H 63,9 inch                                        |
| Cable           | black cable<br>1,8 m / 70,86 inch                                  |
| Weight          | +- 30 kg / 66 lb                                                   |
| Glass           | mouth-blown lead-free crystal with iridescent metal coating        |
| Mounting        | black vegan leather (option to customize the color), black comaxit |
| Protection      | IP 20                                                              |
| Nominal voltage | Vtyp 34 V DC, Imax 600 mA                                          |
|                 | 110-120 V / A.C. 60 Hz (USA)                                       |
| Class           | II. EU / I. USA                                                    |
|                 |                                                                    |